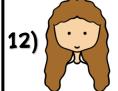

- Yes, she does. a)
- b) No, she doesn't.
- c) Yes, she can.

Does she have a headscarf?

- a) Yes, she does.
- No, she doesn't. b)
- c) Yes, she can.

Does she have curly hair?

- a) Yes, she does.
- No, she doesn't. b)
- Yes, she can. c)

Does she have a hair band?

- Yes, he does. a)
- No, he isn't. b)
- No, he doesn't. c)

Does he have small ears?

- No, he doesn't. a)
- No, she does't. b)
- c) Yes, he does.

Does he have dark hair?

- a) Yes, she can.
- No, she doesn't. b)
- Yes, she does.

Does she have long hair?

🍿 bilgeceingilizce 🍿