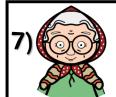

- Yes, she does. a)
- b) No, she doesn't.
- c) Yes, she can.

Does she have a headscarf?

- a) Yes, she does.
- No, she doesn't. b)
- c) Yes, she can.

Does she have curly hair?

- a) Yes, she does.
- No, she doesn't. b)
- Yes, she can. c)

Does she have a hair band?

- Yes, he does. a)
- No, he isn't. b)
- No, he doesn't. c)

Does he have small ears?

- No, he doesn't. a)
- No, she does't. b)
- c) Yes, he does.

Does he have dark hair?

- a) Yes, she can.
- No, she doesn't. b)
- Yes, she does.