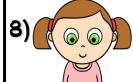

Does she have a hair band?

- Yes, he does. a)
- No, he isn't. b)
- No, he doesn't. c)

Does he have small ears?

- No, he doesn't. a)
- No, she does't. b)
- c) Yes, he does.

Does he have dark hair?

- a) Yes, she can.
- No, she doesn't. b)
- Yes, she does.

Does she have long hair?

🍿 bilgeceingilizce 🍿