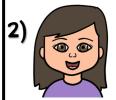

- Yes, she does. a)
- b) No, she doesn't.
- c) Yes, she can.

Does she have a headscarf?

- a) Yes, she does.
- No, she doesn't. b)
- c) Yes, she can.

Does she have curly hair?

- a) Yes, she does.
- No, she doesn't. b)
- Yes, she can. c)

Does she have a hair band?

- Yes, he does. a)
- No, he isn't. b)
- No, he doesn't. c)

Does he have small ears?

- No, he doesn't. a)
- No, she does't. b)
- c) Yes, he does.

Does he have dark hair?

- a) Yes, she can.
- No, she doesn't. b)
- Yes, she does.

Does she have long hair?

🍿 bilgeceingilizce 🍿