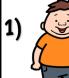

## Choose

- a) Yes, he is.
- b) No, he isn't.
- Yes, he can.

Is he slim?

- Yes, she is. a)
- No, she isn't. b)
- Yes, she can. C)

Is she old?

- a) Yes, he is.
- No, she isn't. b)
- c) Yes, she is.

Is she young?

- a) No, he isn't.
- b) No, he can't.
- c) Yes, he is.

Is he bald?

- a) No, he doesn't.
- No, he can't. b)
- Yes, he does. c)

Does he have a moustache?

a beard?

- No, he doesn't. a)
- No, he can't. b)
- Yes, he does. Does he have